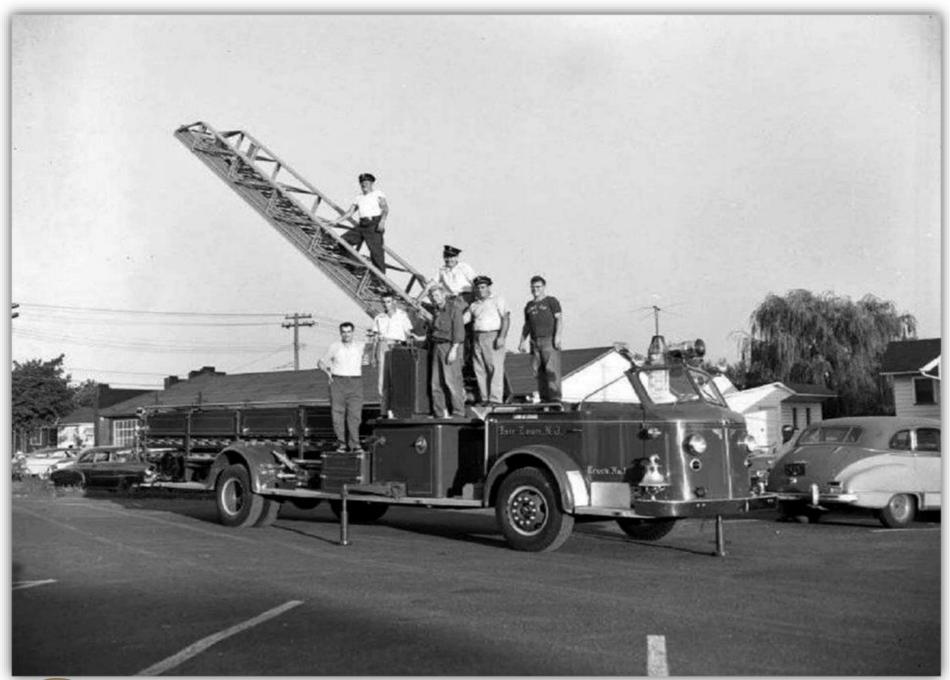

party shall be in violation and will be responsible for any fines. Residents employing a landscaper service should advise them accordingly.

Fair Lawn Fire Department. Courtesy of Vintage Bergen County