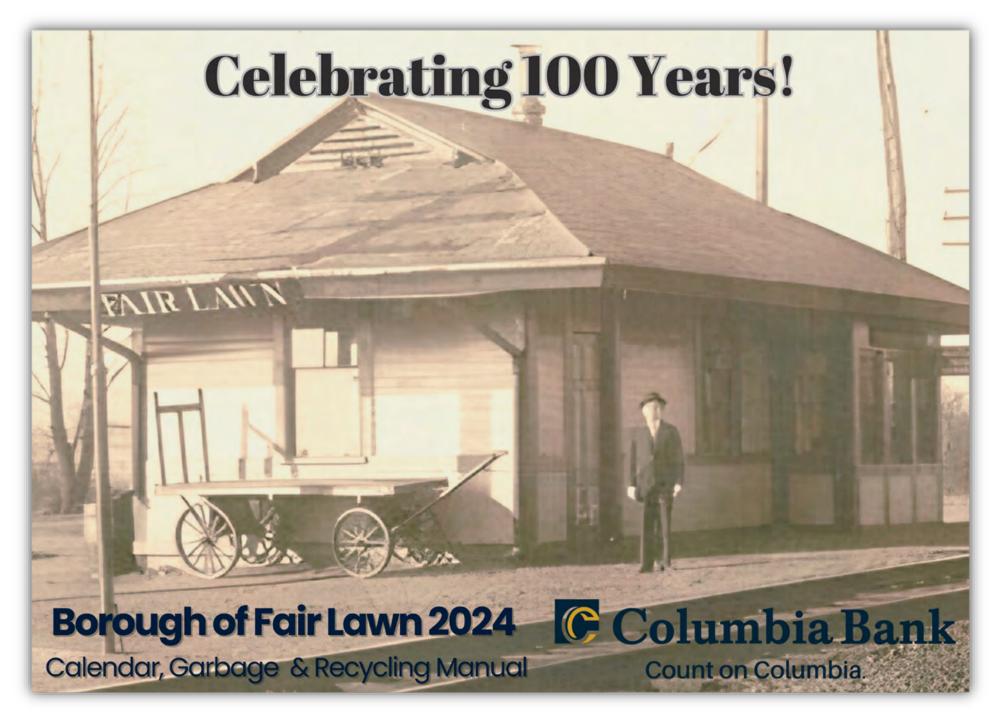

### From the desk of the Mayor

The New Year ahead leads us to an exciting time, as the Borough prepares to celebrate its 100th anniversary in 2024. Community based activities will be planned throughout the year so that we can celebrate this important milestone - and our wonderful town - together. If you haven't done so already, please be sure to sign up for Borough email notifications at fairlawn.org to stay informed about this and other upcoming events.

Looking back on the Borough's accomplishments this past year, I am proud to note that Fair Lawn was ranked as the #1 community in the State and #6 in the nation! While Municipal taxes have not been increased for the sixth year in a row, we did increase the number of community services, enhanced programs for our veterans and seniors and made additional improvements to our parks and fields.