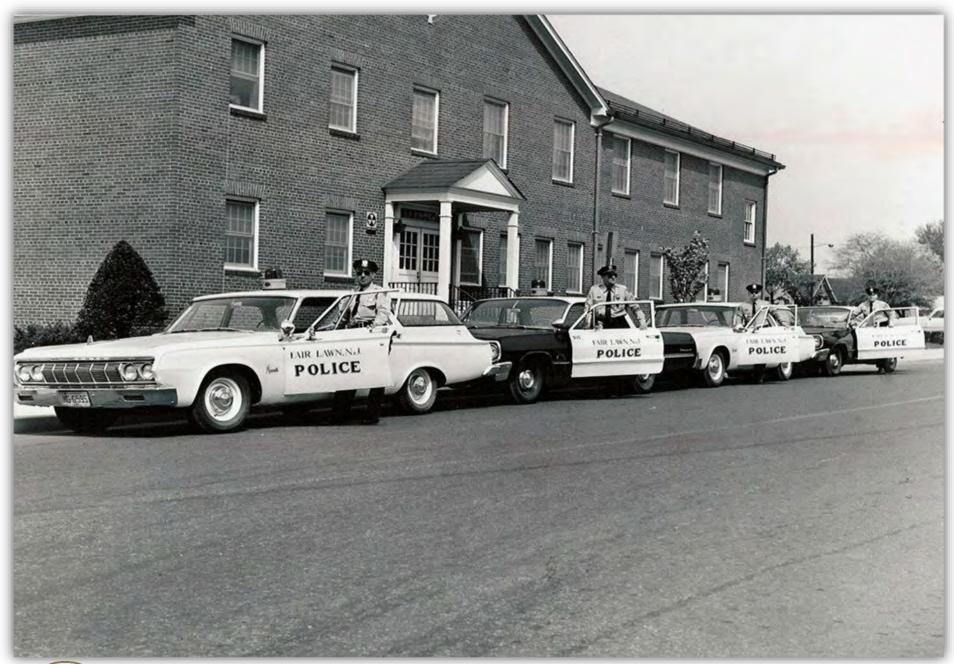

Outside the Municipal Building, Fair Lawn, 1964. Courtesy of Vintage Bergen County