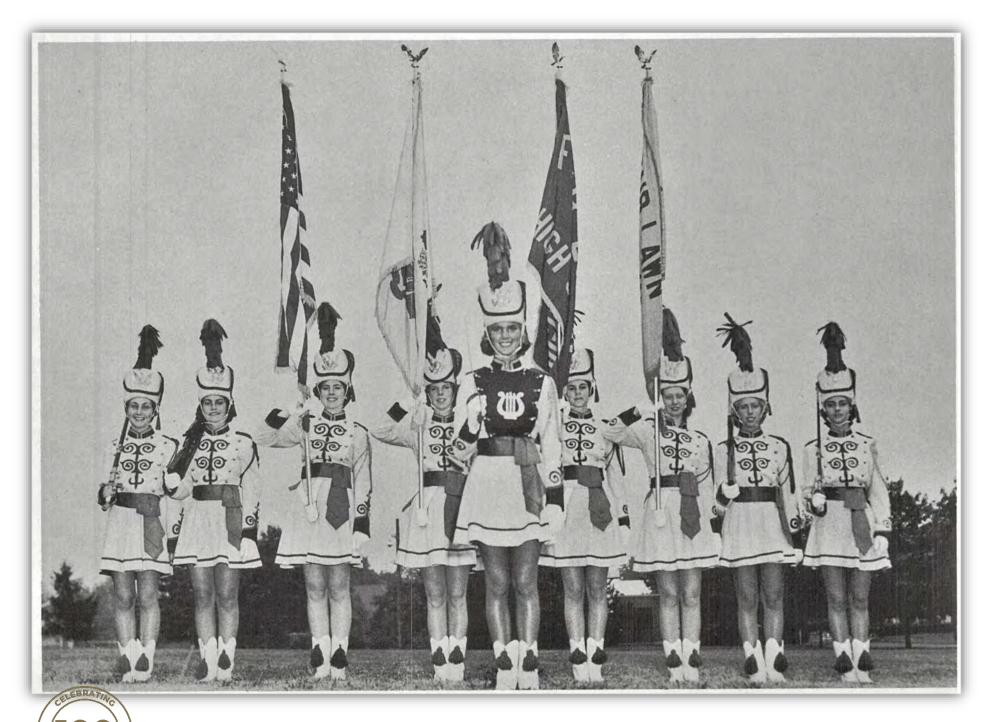

|                                                                                                     | Food Pantry at 201-794-53                                                     |                                                                       |                                                   |  |
|                                          |                                | Suspended 2-5am & 8-10am                                                |                                                                                                     |                                                                               |                                                                       |                                                   |  |



Fair Lawn High School Color Guard, 1961-1962. Courtesy of Vintage Bergen County



# May 2024



|                                                                                                                                                                             |                                                                                                                                   |                                                                             | <u> </u>                                                                                            |                                                                                                               |