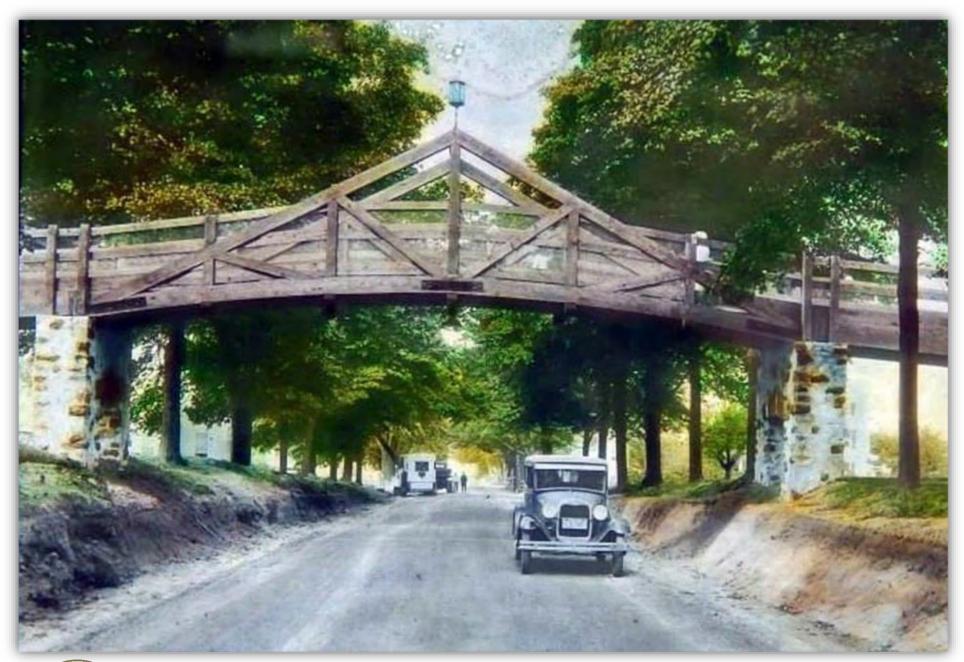

| -Overnight Parking Enforcement<br>Suspended 2-5am & 8-10am                                                                 | -Overnight Parking Enforcement<br>Suspended 2-5am & 8-10am             | -Overnight Parking Enforcement<br>Suspended 2-5am & 8-10am                             | Saturday                                                                                            |







## December 2024



| SUNDAY                                                                        | MONDAY                                                                                              | TUESDAY                                                                  | WEDNESDAY