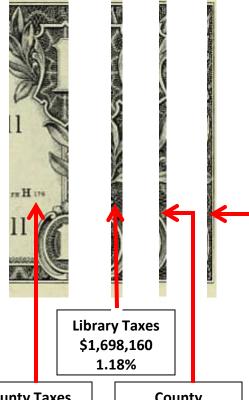

## WHERE DO YOUR TAX DOLLARS GO?

**School Taxes** \$93,410,361 64.80%

## くつ マママ 電影歌画 AMERICA (03040506H WASHINGTON, D.C. **Municipal Taxes** \$36,206,850

25.09%

**County Taxes** \$12,185,000 \* 8.44%

County **Open Space Tax** \$504,000 \* .35%

> **Municipal Open Space Tax** \$211,392 .15%

## **2019 Property Tax Allocation**

| TOTAL                    | \$144,215,763 | 100%   |
|--------------------------|---------------|--------|
| Municipal Open Space Tax | \$ 211,392    | .15%   |
| County Open Space Tax    | \$ 504,000    | .35%   |
| Library Tax              | \$ 1,698,160  | 1.18%  |
| County Taxes             | \$ 12,185,000 | 8.44%  |
| Municipal Taxes          | \$ 36,206,850 | 25.09% |
| School Taxes             | \$ 93,410,361 | 64.80% |
|                          |               |        |