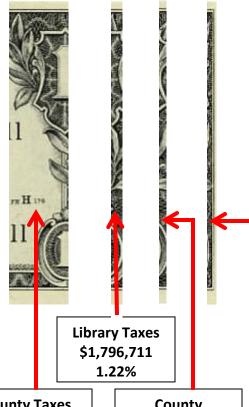

## WHERE DO YOUR TAX DOLLARS GO?

**School Taxes** \$95,100,000 \* 64.78%

## くつ マママ 電影歌画 AMERICA (03040506H WASHINGTON, D.C. **Municipal Taxes** \$36,484,786

24.85%

**County Taxes** \$12,700,000 \* 8.65%

County **Open Space Tax** \$512,700 \* .35%

> **Municipal Open Space Tax** \$213,621 .15%

## **2021 Property Tax Allocation**

\$ 95,100,000 **School Taxes** 64.78% **Municipal Taxes** \$ 36,484,786 24.85% **County Taxes** \$ 12,700,000 8.65% **Library Tax** 1,796,711 1.22% County Open Space Tax 512,700 .35% Municipal Open Space Tax 213,621 .15% **TOTAL** \$146,807,818 100%

\* ESTIMATED